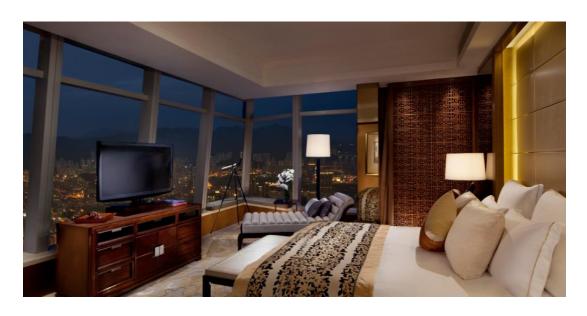

**Pre-function Area** 



The Diamond Ballroom, Level 3



## Your stay with us

#### Exclusive benefits for The Ritz-Carlton Club & Suite Guests at The Club Lounge

- •Breakfast from 06:30 to 10:30
- •Light snack from 11:30 to 14:00
- •Afternoon tea from 15:00 to 17:00
- •Hors d'oeuvres from 17:30 to 20:00
- •Dessert from 20:30 to 22:30
- •Late night snack from 23:00 to 06:00
- •Tea/coffee, soft drinks, wine, beer, juice and sparkling water throughout the day
- Personalized concierge services: ticketing, shipping/parcels, tour/restaurant recommendations & reservations
- •Private in-room check-in
- •Onward flight reconfirmation upon request
- •Pressing service for one suit upon arrival
- •Local calls from the room
- •Business centre services (ie. Photocopying, fax, printing, internet)







# **Ballroom Capacity**



| Venue                       | Square<br>Feet | Square<br>Meters | Dimensions |          | Ceiling Height |        | Banquet | Theater | Reception | Classroom   | U-Shape  | Boardroom  |
|-----------------------------|----------------|------------------|------------|----------|----------------|--------|---------|---------|-----------|-------------|----------|------------|
|                             |                |                  | Feet       | Meters   | Feet           | Meters | Rounds  | incater | neception | Cidostootti | o-bitape | Dodrafooni |
| Diamond Ballroom            | 7279           | 676              | 96 x 84    | 29 x 26  | 20             | 6      | 408     | 500     | 600       | 330         | 90       |            |
| Diamond I