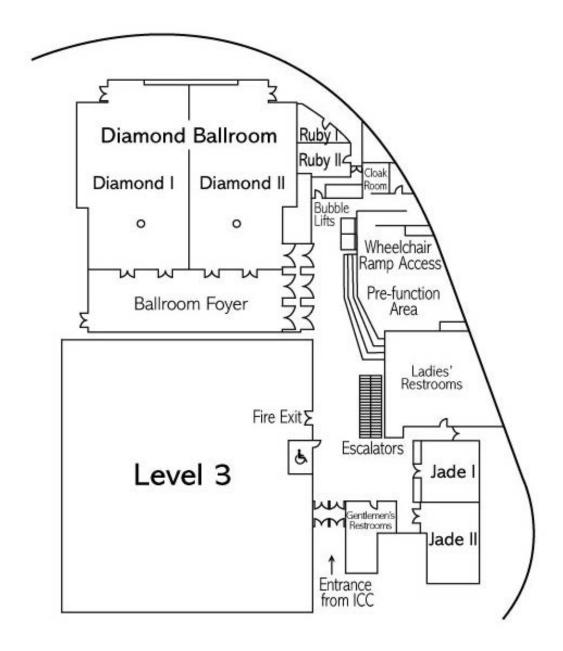

# Your special evening

**Pre-function Area** 

The Diamond Ballroom, Level 3

# **Ballroom Capacity**

| Venue                       | Square<br>Feet | Square<br>Meters | Dimensions |          | Ceiling Height |        | Banquet | Theater | Reception | Classroom   | U-Shape  | Boardroom  |
|-----------------------------|----------------|------------------|------------|----------|----------------|--------|---------|---------|-----------|-------------|----------|------------|
|                             |                |                  | Feet       | Meters   | Feet           | Meters | Rounds  | incater | neception | Cidostootti | o-bitape | Dodrafooni |
| Diamond Ballroom            | 7279           | 676              | 96 x 84    | 29 x 26  | 20             | 6      | 408     | 500     | 600       | 330         | 90       |            |
| Diamond I                   | 3629           | 337              | 48 x 84    | 15 x 25  | 20             | 6      | 180     | 250     | 300       | 165         | 48       |            |
| Diamond II                  | 3650           | 339              | 48 x 84    | 15 x 25  | 20             | 6      | 180     | 250     | 300       | 165         | 48       |            |
| Diamond Ballroom and Foyer  | 9364           | 870              | 96 x 109   | 29 x 30  | 20             | 6      | 624     | 905     | 800       | 414         |          | ***        |
| Ballroom Foyer              | 2085           | 194              | 85 x 25    | 26 x 8   | 20             | 6      |         | -       | 200       | ***         |          |            |
| Pre-Function Area           | 1788           | 166              | 53 x 54    | 16 x 17  | 20             | 6      | 7777    | 1,555   | 0.5550    | 1777        | 1,555    | 3777.0     |
| Pre-Function Area & Hallway | 3771           | 350              | 69 x 93    | 21 x 28  | 10.8           | 3.6    |         |         |           |             | -        |            |
| Jade I                      | 610            | 57               | 26 x 26    | 8 x 7.5  | 10.8           | 3.6    | 24      | 35      | 30        | 24          | 21       | (444)      |
| Jade II                     | 824            | 77               | 37 x 26    | 10 x 7.5 | 10.8           | 3.6    | 48      | 55      | 50        | 39          | 30       |            |
| Jade I & II                 | 1434           | 133              | 63 x 25    | 19 x 7.5 | 10.8           | 3.6    | 84      | 110     | 90        | 84          | 48       | 1577       |
| Jade Foyer                  | 1210           | 112              | 45 x 34    | 13 x 10  | 10.8           | 3.6    | 1225    |         | 1000      |             |          |            |